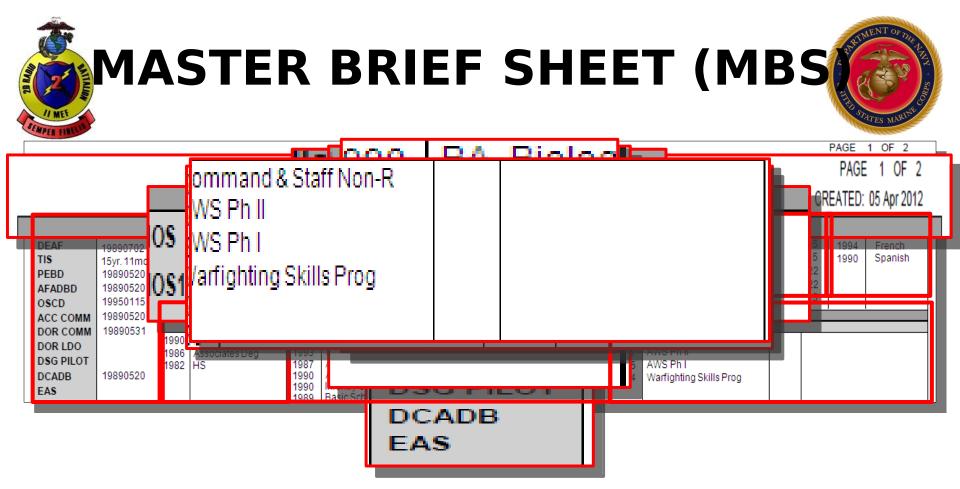

|              | 17/6 4/7 0/8<br>19/6 5/7 1/8   |
|                                                                | 0020703 12<br>0030630 X                                     | _                    | nmandin<br>R S Pittsl  | g Officer<br>burg         | Col D<br>Yes                                 | eesmo                              | ost (<br>7 of 12                                                              | C D D<br>3.79              | D [<br>4.42   | D C [                           |           | C D D<br>1 83.6 | D D<br>7 80                  |                                             | BGen Pa<br>suff                   | anzer                                   |                                           |                      |              |                                |



#### If you have entries in these portions, be sure your completion certificates have been submitted to your OMPF!



# MASTER BRIEF SHEET (MBS

|                                                                |                                                            |                |                                    |                       |                                                      |                           | MAS                              | STER E      | BRIEF                         | SHE    | EET           |                              |                |                                        |                                         |                                           |                      |              | 1 OF 2<br>Apr 2012         |
|---------------